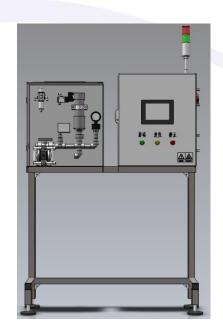

## Sustain Track Treatment ST-7-1-J/ST-10-2-J

- Siemens S7-200 Smart + Smart 700IE Touch Screen, Intuitive Man-machine Interface, Flexible Parameter Setting
- DT Dry Lubricant can be Lubricated Without Water, and The Water Consumption is Minimized
- Equipped with Pressure Switch and Pneumatic Diaphragm Pump to Achieve Automatic Supply, Pipeline Pressure Stabilized at 1.0-3.0 Kg to Ensure Accurate Addition of Lubricant
- Special Wear-resistant Brush Makes Lubrication More Even and can Store Certain Lubricant for Continuous Lubrication
- Intelligent leak detection for lubricant leakage and alarm, to avoid the emergence of chain plate dry grinding and lubricant waste
- Fully SS304 Stainless Steel Frame Structure, Sanitary Design, Easy Maintenance