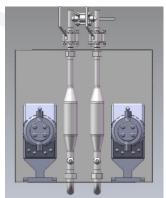

Track Equipment Introduction 20191201















WT-7-1-J DOSATRON Water-driven Injectors SEKO Measuring Pump

WT-10-2-J DOSATRON Water-driven Injectors



- Each Zone is Equipped with Independent Solenoid Valve for Different Lubrication Time/Interval Time, Flexible Operation
- Signal Interlock with Conveyor, to Obtain the Best Lubrication Effect and Save Lubricant
- Automatic Buzzer Alarm When the Lubricant is Insufficient
- Fully SS304 Stainless Steel Frame Structure, Sanitary Design, Easy Maintenance



## Sustain Track Treatment ST-7-1-J/ST-10-2-J





ST-7-1-J SEKO Measuring Pump





ST-10-2-J SEKO Measuring Pump



- Siemens LOGOi Controller, Easy Operation and Flexible Parameter
- Signal Interlock with Conveyor, to Obtain the Best Lubrication Effect and Save Lubricant
- Each Zone is Equipped with Independent Solenoid Valve for Different Lubrication Time/Interval Time, Flexible Operation
- Automatic Buzzer Alarm When the Lubricant is Insufficient, or the System is Abnormal
- Different Lubrication Concentration for Different Zones can be Achieved According to the Requirement
- Fully SS304 Stainless Steel Frame Structure, Sanitary Design, Easy Maintenance











- Siemens S7-200 Smart +Smart 700IE Touchscreen, Easy Operation and Flexible Parameter
- Signal Interlock with Conveyor, to Obtain the Best Lubrication Effect and Save Lubricant
- Each Zone is Equipped wit