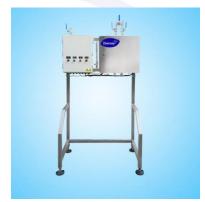

Track Equipment Introduction 20191201

WT-7-1-J DOSATRON Water-driven Injectors SEKO Measuring Pump

WT-10-2-J DOSATRON Water-driven Injectors

- Each Zone is Equipped with Independent Solenoid Valve for Different Lubrication Time/Interval Time, Flexible Operation
- Signal Interlock with Conveyor, to Obtain the Best Lubrication Effect and Save Lubricant
- Automatic Buzzer Alarm When the Lubricant is Insufficient
- Fully SS304 Stainless Steel Frame Structure, Sanitary Design, Easy Maintenance