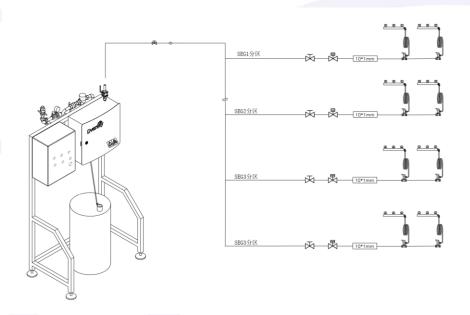

Track Equipment Introduction 20191201

WT-7-1-J DOSATRON Water-driven Injectors SEKO Measuring Pump

WT-10-2-J DOSATRON Water-driven Injectors

- Each Zone is Equipped with Independent Solenoid Valve for Different Lubrication Time/Interval Time, Flexible Operation
- Signal Interlock with Conveyor, to Obtain the Best Lubrication Effect and Save Lubricant
- Automatic Buzzer Alarm When the Lubricant is Insufficient
- Fully SS304 Stainless Steel Frame Structure, Sanitary Design, Easy Maintenance

## Sustain Track Treatment ST-7-1-J/ST-10-2-J

ST-7-1-J SEKO Measuring Pump

ST-10-2-J SEKO Measuring Pump

- Siemens LOGOi Controller, Easy Operation and Flexible Parameter
- Signal Interlock with Conveyor, to Obtain the Best Lubrication Effect and Save Lubricant
- Each Zone is Equipped with Independent Solenoid Valve for Different Lubrication Time/Interval Time, Flexible Operation
- Automatic Buzzer Alarm When the Lubricant is Insufficient, or the System is Abnormal
- Different Lubrication Concentration for Different Zones can be Achieved According to the Requirement
- Fully SS304 Stainless Steel Frame Structure, Sanitary Design, Easy Maintenance

- Siemens S7-200 Smart +Smart 700IE Touchscreen, Easy Operation and Flexible Parameter
- Signal Interlock with Conveyor, to Obtain the Best Lubrication Effect and Save Lubricant
- Each Zone is Equipped with Independent Solenoid Valve for Different Lubrication Time/Interval Time, Flexible Operation
- Automatic Buzzer Alarm When the Lubricant is Insufficient, or the System is Abnormal
- Different Lubrication Concentration for Different Zones can be Achieved According to the Requirement
- Fully SS304 Stainless Steel Frame Structure, Sanitary Design, Easy Maintenance