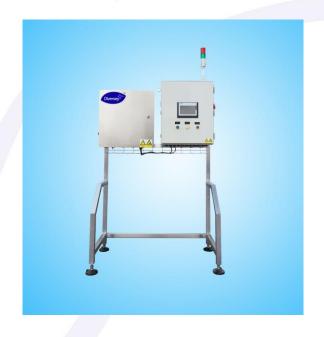

## Sustain Track Treatment ST-7-1-J/ST-10-2-J

ST-7-1-J SEKO Measuring Pump

ST-10-2-J SEKO Measuring Pump

- Siemens LOGOi Controller, Easy Operation and Flexible Parameter
- Signal Interlock with Conveyor, to Obtain the Best Lubrication Effect and Save Lubricant
- Each Zone is Equipped with Independent Solenoid Valve for Different Lubrication Time/Interval Time, Flexible Operation
- Automatic Buzzer Alarm When the Lubricant is Insufficient, or the System is Abnormal
- Different Lubrication Concentration for Different Zones can be Achieved According to the Requirement
- Fully SS304 Stainless Steel Frame Structure, Sanitary Design, Easy Maintenance

- Siemens S7-200 Smart +Smart 700IE Touchscreen, Easy Operation and Flexible Parameter
- Signal Interlock with Conveyor, to Obtain the Best Lubrication Effect and Save Lubricant
- Each Zone is Equipped with Independent Solenoid Valve for Different Lubrication Time/Interval Time, Flexible Operation
- Automatic Buzzer Alarm When the Lubricant is Insufficient, or the System is Abnormal
- Different Lubrication Concentration for Different Zones can be Achieved According to the Requirement
- Fully SS304 Stainless Steel Frame Structure, Sanitary Design, Easy Maintenance