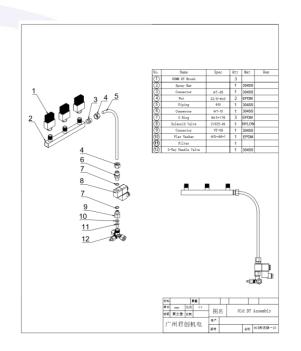

rack Treatment ST-7-1-J/ST-10-2-J















- Siemens S7-200 Smart + Smart 700IE Touch Screen, Intuitive Man-machine Interface, Flexible Parameter Setting
- DT Dry Lubricant can be Lubricated Without Water, and The Water Consumption is Minimized
- Equipped with Pressure Switch and Pneumatic Diaphragm Pump to Achieve Automatic Supply, Pipeline Pressure Stabilized at 1.0-3.0 Kg to Ensure Accurate Addition of Lubricant
- Special Wear-resistant Brush Makes Lubrication More Even and can Store Certain Lubricant for Continuous Lubrication
- Intelligent leak detection for lubricant leakage and alarm, to avoid the emergence of chain plate dry grinding and lubricant waste
- Fully SS304 Stainless Steel Frame Structure, Sanitary Design, Easy Maintenance



## Dry Track Treatment DT-16/32/48-J









## **Track Treatment Accessories**