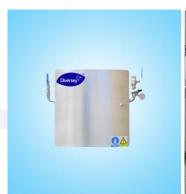

Track Equipment Introduction 20191201

WT-7-1-J DOSATRON Water-driven Injectors SEKO Measuring Pump

WT-10-2-J DOSATRON Water-driven Injectors

- Each Zone is Equipped with Independent Solenoid Valve for Different Lubrication Time/Interval Time, Flexible Operation
- Signal Interlock with Conveyor, to Obtain the Best Lubrication Effect and Save Lubricant
- Automatic Buzzer Alarm When the Lubricant is Insufficient
- Fully SS304 Stainless Steel Frame Structure, Sanitary Design, Easy Maintenance