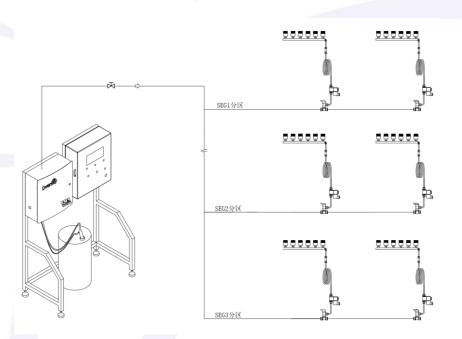

Track Equipment Introduction 20191201

WT-7-1-J DOSATRON Water-driven Injectors SEKO Measuring Pump

WT-10-2-J DOSATRON Water-driven Injectors

- Each Zone is Equipped with Independent Solenoid Valve for Different Lubrication Time/Interval Time, Flexible Operation
- Signal Interlock with Conveyor, to Obtain the Best Lubrication Effect and Save Lubricant
- Automatic Buzzer Alarm When the Lubricant is Insufficient
- Fully SS304 Stainless Steel Frame Structure, Sanitary Design, Easy Maintenance

## Sustain Track Treatment ST-7-1-J/ST-10-2-J

ST-7-1-J SEKO Measuring Pump

ST-10-2-J SEKO Measuring Pump

- Siemens LOGOi Controller, Easy Operation and Flexible Parameter
- Signal Interlock with Conveyor, to Obtain the Best Lubrication Effect and Save Lubricant
- Each Zone is Equipped with Independent Solenoid Valve for Different Lubrication Time/Interval Time, Flexible Operation
- Automatic Buzzer Alarm When the Lubricant is Insufficient, or the System is Abnormal
- Different Lubrication Concentration for Different Zones can be Achieved According to the Requirement
- Fully SS304 Stainless Steel Frame Structure, Sanitary Design, Easy Maintenance

- Siemens S7-200 Smart +Smart 700IE Touchscreen, Easy Operation and Flexible Parameter
- Signal Interlock with Conveyor, to Obtain the Best Lubrication Effect and Save Lubricant
- Each Zone is Equipped with Independent Solenoid Valve for Different Lubrication Time/Interval Time, Flexible Operation
- Automatic Buzzer Alarm When the Lubricant is Insufficient, or the System is Abnormal
- Different Lubrication Concentration for Different Zones can be Achieved According to the Requirement
- Fully SS304 Stainless Steel Frame Structure, Sanitary Design, Easy Maintenance