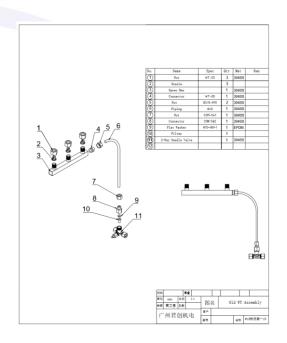

cation Concentration for Different Zones can be Achieved According to the Requirement
- Fully SS304 Stainless Steel Frame Structure, Sanitary Design, Easy Maintenance











- Siemens S7-200 Smart +Smart 700IE Touchscreen, Easy Operation and Flexible Parameter
- Signal Interlock with Conveyor, to Obtain the Best Lubrication Effect and Save Lubricant
- Each Zone is Equipped with Independent Solenoid Valve for Different Lubrication Time/Interval Time, Flexible Operation
- Automatic Buzzer Alarm When the Lubricant is Insufficient, or the System is Abnormal
- Different Lubrication Concentration for Different Zones can be Achieved According to the Requirement
- Fully SS304 Stainless Steel Frame Structure, Sanitary Design, Easy Maintenance



## Sustain Track Treatment ST-7-1-J/ST-10-2-J















- Siemens S7-200 Smart + Smart 700IE Touch Screen, Intuitive Man-machine Interface, Flexible Parameter Setting
- DT Dry Lubricant can be Lubricated Without Water, and The Water Consumption is Minimized
- Equipped with Pressure Switch and Pneumatic Diaphragm Pump to Achieve Automatic Supply, Pipeline Pressure Stabilized at 1.0-3.0 Kg to Ensure Accurate Addition of Lubricant
- Special Wear-resistant Brush Makes Lubrication More Even and can Store Certain Lubricant for Continuous Lubrication
- Intelligent leak detection for lubricant leakage and alarm, to avoid the emergence of chain plate dry grinding and lubricant waste
- Fully SS304 Stainless Steel Frame Structure, Sanitary Design, Easy Maintenance



## Dry Track Treatment DT-16/32/48-J









## **Track Treatment Accessorie