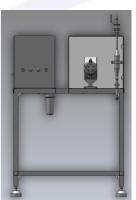

Track Equipment Introduction 20191201















WT-7-1-J DOSATRON Water-driven Injectors SEKO Measuring Pump

WT-10-2-J DOSATRON Water-driven Injectors



- Each Zone is Equipped with Independent Solenoid Valve for Different Lubrication Time/Interval Time, Flexible Operation
- Signal Interlock with Conveyor, to Obtain the Best Lubrication Effect and Save Lubricant
- Automatic Buzzer Alarm When the Lubricant is Insufficient
- Fully SS304 Stainless Steel Frame Structure, Sanitary Design, Easy Maintenance



## Sustain Track Treatment ST-7-1-J/ST-10-2-J





ST-7-1-J SEKO Measuring Pump





ST-10-2-J SEKO Measuring Pump



- Siemens LOGOi Controller, Easy Operation and Flexible Parameter
- Signal Interlock with Conveyor, to Obtain the Best Lubrication Effect and Save Lubricant
- Each Zone is Equipped with Independent Solenoid Valve for Different Lubrication Time/Interval Time, Flexible Operation
- Automatic Buzzer Alarm When the Lubricant is Insufficient, or the System is Abnormal
- Different Lubrication Concentration for Different Zones can be Achieved According to the Requirement
- Fully SS304 Stainless Steel Frame Structure, Sanitary Design, Easy Maintenance











- Siemens S7-200 Smart +Smart 700IE Touchscreen, Easy Operation and Flexible Parameter
- Signal Interlock with Conveyor, to Obtain the Best Lubrication Effect and Save Lub