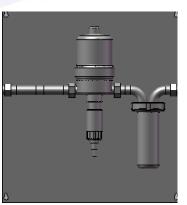

Track Equipment Introduction 20191201















WT-7-1-J DOSATRON Water-driven Injectors SEKO Measuring Pump

WT-10-2-J DOSATRON Water-driven Injectors



- Each Zone is Equipped with Independent Solenoid Valve for Different Lubrication Time/Interval Time, Flexible Operation
- Signal Interlock with Conveyor, to Obtain the Best Lubrication Effect and Save Lubricant
- Automatic Buzzer Alarm When the Lubricant is Insufficient
- Fully SS304 Stainless Steel Frame Structure, Sanitary Design, Easy Maintenance



## Sustain Track Treatment ST-7-1-J/ST-10-2-J





ST-7-1-J SEKO Measuring Pump





ST-10-2-J SEKO Measuring Pump



- Siemens LOGOi Controller, Easy Operation and Flexible Parameter
- Signal Interlock with Conveyor, to Obtain the Best Lubrication Effect and Save Lubricant
- Each Zone is Equipped with Independent Solenoid Valve