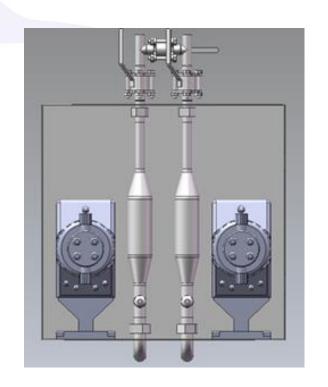

Alarm When the Lubricant is Insufficient
- Fully SS304 Stainless Steel Frame Structure, Sanitary Design, Easy Maintenance



## Sustain Track Treatment ST-7-1-J/ST-10-2-J





ST-7-1-J SEKO Measuring Pump





ST-10-2-J SEKO Measuring Pump



- Siemens LOGOi Controller, Easy Operation and Flexible Parameter
- Signal Interlock with Conveyor, to Obtain the Best Lubrication Effect and Save Lubricant
- Each Zone is Equipped with Independent Solenoid Valve for Different Lubrication Time/Interval Time, Flexible Operation
- Automatic Buzzer Alarm When the Lubricant is Insufficient, or the System is Abnormal
- Different Lubrication Concentration for Different Zones can be Achieved According to the Requirement
- Fully SS304 Stainless Steel Frame Structure, Sanitary Design, Easy Maintenance











- Siemens S7-200 Smart +Smart 700IE Touchscreen, Easy Operation and Flexible Parameter
- Signal Interlock with Conveyor, to Obtain the Best Lubrication Effect and Save Lubricant
- Each Zone is Equipped with Independent Solenoid Valve for Different Lubrication Time/Interval Time, Flexible Operation
- Automatic Buzzer Alarm When the Lubricant is Insufficient, or the System is Abnormal
- Different Lubrication Concentration for Different Zones can be Achieved According to the Requirement
- Fully SS304 Stainless Steel Frame Structure, Sanitary Design, Easy Maintenance



## Sustain Track Treatment ST-7-1-J/ST-10-2-J















- Siemens S7-200 Smart + Smart 700IE Touch Screen, Intuitive Man-machine Interface, Flexible Parameter Setting
- DT Dry Lubricant can be Lubricated Without Water,