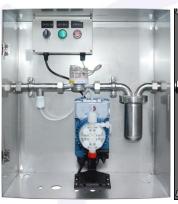

## Sustain Track Treatment ST-7-1-J/ST-10-2-J

ST-7-1-J SEKO Measuring Pump

ST-10-2-J SEKO Measuring Pump

- Siemens LOGOi Controller, Easy Operation and Flexible Parameter
- Signal Interlock with Conveyor, to Obtain the Best Lubrication Effect and Save Lubricant
- Each Zone is Equipped with Independent Solenoid Valve for Different Lubrication Time/Interval Time, Flexible Operation
- Automatic Buzzer Alarm When the Lubricant is Insufficient, or the System is Abnormal
- Different Lubrication Concentration for Different Zones can be Achieved According to the Requirement
- Fully SS304 Stainless Steel Frame Structure, Sanitary Design, Easy Maintenance

- Siemens S7-200 Smart +Smart 700IE Touchscreen, Easy Operation and Flexible Parameter
- Signal Interlock with Conveyor, to Obtain the Best Lubrication Effect and Save Lubricant
- Each Zone is Equipped with Independent Solenoid Valve for Different Lubrication Time/Interval Time, Flexible Operation
- Automatic Buzzer Alarm When the Lubricant is Insufficient, or the System is Abnormal
- Different Lubrication Concentration for Different Zones can be Achieved According to the Requirement
- Fully SS304 Stainless Steel Frame Structure, Sanitary Design, Easy Maintenance

## Sustain Track Treatment ST-7-1-J/ST-10-2-J

- Siemens S7-200 Smart + Smart 700IE Touch Screen, Intuitive Man-machine Interface, Flexible Parameter Setting
- DT Dry Lubricant can be Lubricated Without Water, and The Water Consumption is Minimized
- Equipped with Pressure Switch and Pneumatic Diaphragm Pump to Achieve Automatic Supply, Pipeline Pressure Stabilized at 1.0-3.0 Kg to Ensure Accurate Addition of Lubricant
- Special Wear-resistant Brush Makes Lubrication More Even and can Store Certain Lubricant for Continuous Lubrication
- Intelligent leak detection for lubricant leakage and alarm, to avoid the emergence of chain plate dry grinding and lubricant waste
- Fully SS304 Stainless Steel Frame Structure, Sanitary Design, Easy Maintenance