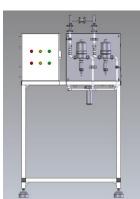

## Sustain Track Treatment ST-7-1-J/ST-10-2-J

ST-7-1-J SEKO Measuring Pump

ST-10-2-J SEKO Measuring Pump

- Siemens LOGOi Controller, Easy Operation and Flexible Parameter
- Signal Interlock with Conveyor, to Obtain the Best Lubrication Effect and Save Lubricant
- Each Zone is Equipped with Independent Solenoid Valve for Different Lubrication Time/Interval Time, Flexible Operation
- Automatic Buzzer Alarm When the Lubricant is Insufficient, or the System is Abnormal
- Different Lubrication Concentration for Different Zones can be Achieved According to the Requirement
- Fully SS304 Stainless Steel Frame Structure, Sanitary Design, Easy Maintenance

- Siemens S7-200 Smart +Smart 700IE Touchscreen, Easy Operation and Flexible Parameter
- Signal Interlock with Conveyor, to Obtain the Best Lubrication Effect and Save Lubricant
- Each Zone is Equipped with Independent Solenoid Valve for Different Lubrication Time/Interval Time, Flexible Operation
- Automatic Buzzer Alarm When the Lubricant is Insufficient, or the System is Abnormal
- Different Lubrication Concentration for Different Zones can be Achieved According to the Requirement
- Fully SS304 Stainless Steel Frame Structure, Sanitary Design, Easy Maintenance