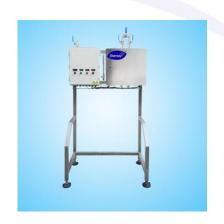

Track Equipment Introduction 20191201

WT-7-1-J DOSATRON Water-driven Injectors SEKO Measuring Pump

WT-10-2-J DOSATRON Water-driven Injectors

- Each Zone is Equipped with Independent Solenoid Valve for Different Lubrication Time/Interval Time, Flexible Operation
- Signal Interlock with Conveyor, to Obtain the Best Lubrication Effect and Save Lubricant
- Automatic Buzzer Alarm When the Lubricant is Insufficient
- Fully SS304 Stainless Steel Frame Structure, Sanitary Design, Easy Maintenance