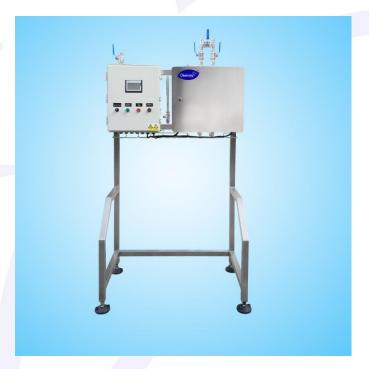

## Sustain Track Treatment ST-7-1-J/ST-10-2-J

ST-7-1-J SEKO Measuring Pump

ST-10-2-J SEKO Measuring Pump

- Siemens LOGOi Controller, Easy Operation and Flexible Parameter
- Signal Interlock with Conveyor, to Obtain the Best Lubrication Effect and Save Lubricant
- Each Zone is Equipped with Independent Solenoid Valve for Different Lubrication Time/Interval Time, Flexible Operation
- Automatic Buzzer Alarm When the Lubricant is Insufficient, or the System is Abnormal
- Different Lubrication Concentration for Different Zones can be Achieved According to the Requirement
- Fully SS304 Stainless Steel Frame Structure, Sanitary Design, Easy Maintenance

- Siemens S7-200 Smart +Smart 700IE Touchscreen, Easy Operation and Flexible Parameter
- Signal Interlock with Conveyor, to Obtain the Best Lubrication Effect and Save Lubricant
- Each Zone is Equipped with Independent Solenoid Valve for Different Lubrication Time/Interval Time, Flexible Operation
- Automatic Buzzer Alarm When the Lubricant is Insufficient, or the System is Abnormal
- Different Lubrication Concentration for Different Zones can be Achieved According to the Requirement
- Fully SS304 Stainless Steel Frame Structure, Sanitary Design, Easy Maintenance

## Sustain Track Treatment ST-7-1-J/ST-10-2-J

- Siemens S7-200 Smart + Smart 700IE Touch Screen, Intuitive Man-machine Interface, Flexible Parameter Setting
- DT Dry Lubricant can be Lubricated Without Water, and The Water Consumption is Minimized
- Equipped with Pressure Switch and Pneumatic Diaphragm Pump to Achieve Automatic Supply, Pipeline Pressure Stabilized at 1.0-3.0 Kg to Ensure Accurate Addition of Lubricant
- Special Wear-resistant Brush Makes Lubrication More Even and can Store Certain Lubricant for Continuous Lubrication
- Intelligent leak detection for lubricant leakage and alarm, to avoid the emergence of chain plate dry grinding and lubricant waste
- Fully SS304 Stainless Steel Frame Structure, Sanitary Design, Easy Maintenance