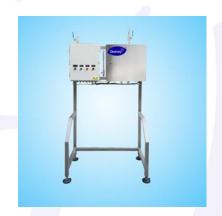

## Sustain Track Treatment ST-7-1-J/ST-10-2-J

- Siemens S7-200 Smart + Smart 700IE Touch Screen, Intuitive Man-machine Interface, Flexible Parameter Setting
- DT Dry Lubricant can be Lubricated Without Water, and The Water Consumption is Minimized
- Equipped with Pressure Switch and Pneumatic Diaphragm Pump to Achieve Automatic Supply, Pipeline Pressure Stabilized at 1.0-3.0 Kg to Ensure Accurate Addition of Lubricant
- Special Wear-resistant Brush Makes Lubrication More Even and can Store Certain Lubricant for Continuous Lubrication
- Intelligent leak detection for lubricant leakage and alarm, to avoid the emergence of chain plate dry grinding and lubricant waste
- Fully SS304 Stainless Steel Frame Structure, Sanitary Design, Easy Maintenance